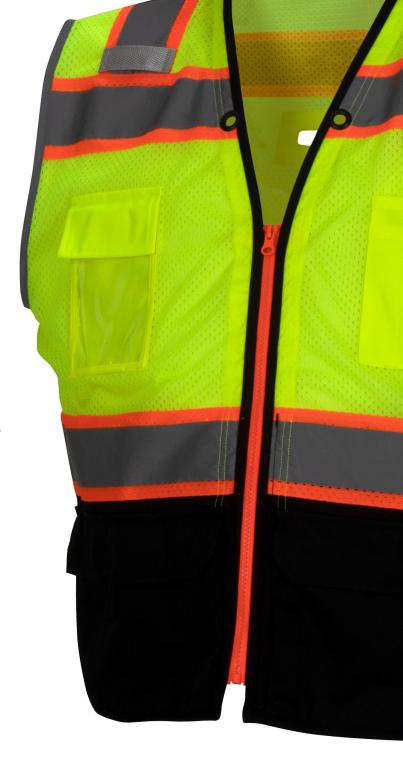

#### **POCKETS**

One outer right clear chest pocket with hook and loop flap closure: 4" x 6"

One outer left chest split pencil pocket: 5.5" x 5.5"

One outer lower right pocket with hook and loop flap closure: 12" x 7" \*

#### SPECIAL FEATURES

Double tacked 1" x 4" badge/mic holder located 3" from the center shoulder seam on both sides

Metal grommets on upper front collar

Padded collar