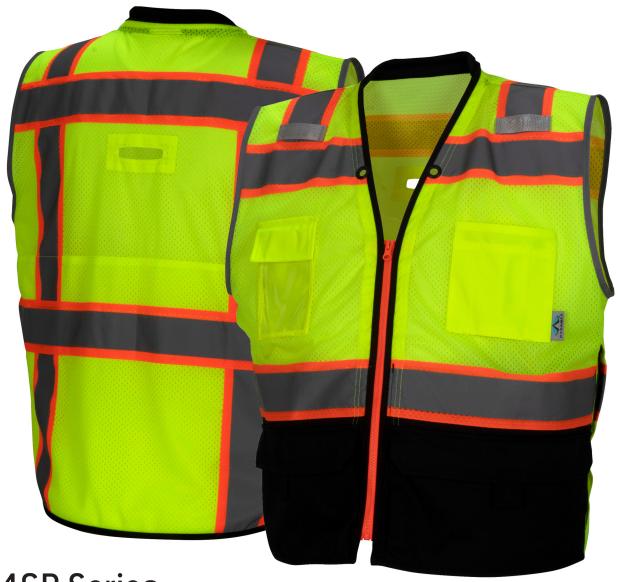

# **RVZ46B Series**

STANDARDS

ANSI 107-2020 • TYPE R CLASS 2

Lightweight polyester solid front and mesh back // 2" silver reflective material with contrasting color trim // Clear chest pocket with hook and loop closure // Expandable tablet pocket with hook and loop closure // Reach through pocket with zipper closures // Metal grommets // D-ring slot // Contrasting color zipper front closure // Padded collar // 2 mic tabs

RVZ4610B •

S-5XL

**POCKETS** 5 OUTER, 2 INNER

#### REFLECTIVE STRIPING

One 4" stripe of contrasting material with 2" silver reflective stripe centered inside applied horizontally around waist

One 4" stripe of contrasting material with 2" silver reflective stripe centered inside applied horizontally around chest

Two 4" stripes of contrasting material with 2" silver reflective stripes centered inside applied vertically from top of horizontal stripe on chest, over shoulders, and down back of vest to bottom trim

#### **POCKETS**

One outer right clear chest pocket with hook and loop flap closure: 4" x 6"

One outer left chest split pencil pocket: 5.5" x 5.5"

One outer lower right pocket with hook and loop flap closure: 12" x 7" \*

One outer lower left pocket with hook and loop flap closure: 12" x 7" \*

One reach through pocket on back with zipper closure

One inner lower right pocket: 12" x 7"  $^{\ast}$ 

One inner lower left pocket: 13" x 10" \*

#### SPECIAL FEATURES

Double tacked 1" x 4" badge/mic holder located 3" from the center shoulder seam on both sides

Metal grommets on upper front collar

Padded collar