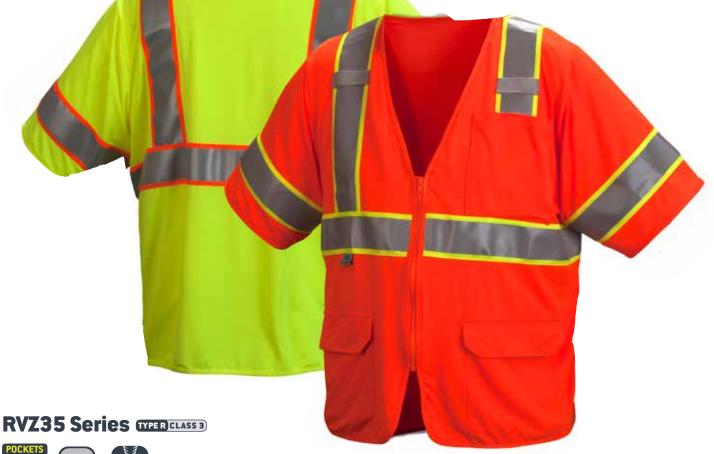

Hi-vis lightweight elastic mesh material

Silver reflective material with contrasting color trim

Zipper front closure

3 pockets: 3 outside, 0 inside

Mic tabs

Color Part No. Sizes RVZ3510 • M, L, XL, 2XL, 3XL, 4XL, 5XL, 6XL Lime RVZ3520 • Orange M, L, XL, 2XL, 3XL, 4XL, 5XL

#### **Materials**

Vest: butterfly mesh - 88% polyester and 12% spandex

Reflective tape: China brand silver

Bias tape: polyester

#### **Reflective striping**

One 4" contrasting material stripe applied horizontally with 2" China brand silver reflective stripe centered inside contrasting stripe

Two 4" contrasting material stripes with 2" China brand silver reflective stripe centered inside contrasting stripe run vertically from bottom stripe, over shoulders to the bottom of the vest

One 4" contrasting material stripe with 2" China brand silver

reflective stripe centered inside contrasting stripe applied around each sleeve

#### Pockets

 $5.5"\,x\,5.5"$  outside left chest pocket

7.5" x 7.5" outside right pocket with flap closure and hook & loop tab

7.5" x 7.5" outside left pocket with flap closure and hook & loop tab

#### **Special feature**

Double tacked 1" x 4" badge/mic holder located 3" from the center shoulder seam on both sides