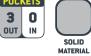

Hi-vis lightweight elastic mesh material

Silver reflective material with contrasting color trim

Zipper front closure

3 pockets: 3 outside, 0 inside

Mic tabs

Color Part No. Sizes RVZ3510 • M, L, XL, 2XL, 3XL, 4XL, 5XL, 6XL Lime RVZ3520 • Orange M, L, XL, 2XL, 3XL, 4XL, 5XL

#### Pockets

 $5.5"\,x\,5.5"$  outside left chest pocket

7.5" x 7.5" outside right pocket with flap closure and hook & loop tab

7.5" x 7.5" outside left pocket with flap closure and hook & loop tab