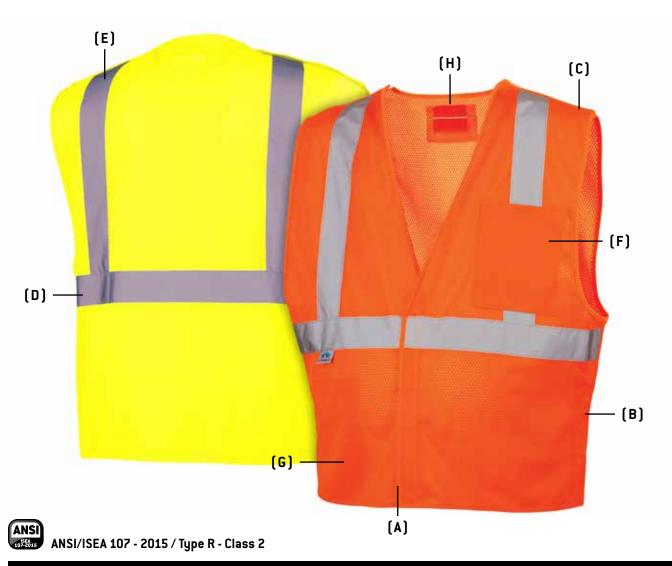

# **5-POINT BREAKAWAY CLOSURE**

(A) Front: 12" hook & loop

(B) Sides: 12" hook & loop

(C) Top of shoulders: 6" hook & loop

### **REFLECTIVE STRIPING**

- (D) One 2" china brand silver reflective stripe applied horizontally 8 1/2" from bottom of vest
- (E) Two 2" china brand silver reflective stripe run from top of horizontal stripes, over shoulders to top of back side horizontal stripe

#### **POCKETS**

All pockets are made from solid polyester material in same color as vest

- (F) Outside left chest patch pocket: 5.5" x 6.5" with hook & loop tab
- (G) Inside right patch pocket: 7.5" x 7.5"

## **SPECIAL FEATURE**

(H) D-Ring: pass through - reinforced with 21/2" opening