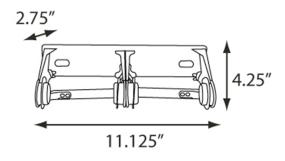

## **SPECIFICATIONS**

| Model #    | RD0384-12 (Bright Chrome)        |
|------------|----------------------------------|
| Dimensions | 11.125"W x 4.25"H x 2.75"D       |
| Weight     | .92 lbs                          |
| Case Pack  | 12 per case - 1.01'³             |
| Capacity   | 2 - 4½"W x 5¼" D Roll (1½" Core) |