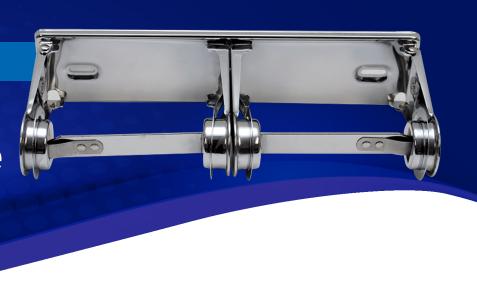

## Metal Two Roll Standard Tissue Dispenser

## **FEATURES**

- Tension springs reduce paper from free spinning
- Easy to load and service
- Concealed self-locking mechanism to prevent theft
- Minimum 1-1/2" core diameter

## **AVAILABLE COLORS**

**Bright Chrome** 