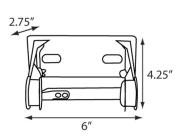

### **SPECIFICATIONS**

| Model #    | RD0381-12 (Bright Chrome)        |
|------------|----------------------------------|
| Dimensions | 6"W x 4.25"H x 2.75"D            |
| Weight     | .42 lbs                          |
| Case Pack  | 12 per case - 1.02' <sup>3</sup> |
| Capacity   | 1 - 4½"W x 5¼" D Roll (1½" Core) |