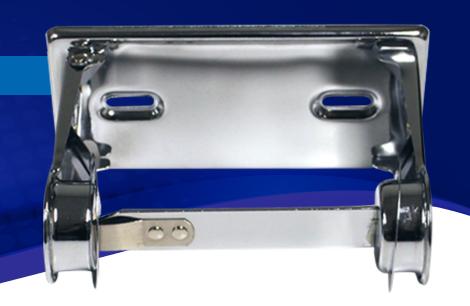

# **Metal One Roll Standard Tissue** Dispenser

#### **FEATURES**

- Tension springs reduce paper from free spinning
- Easy to load and service
- Concealed self-locking mechanism to prevent theft
- Minimum 1-1/2" core diameter

## **AVAILABLE COLORS**

**Bright Chrome** 