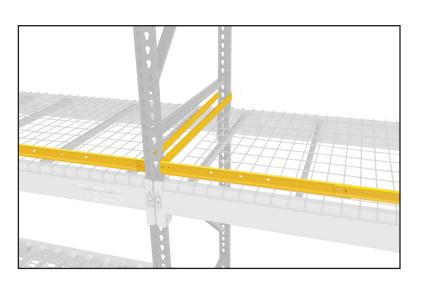

## Standard Features:

- Works with 8, 9, and 10 foot wide racks.
- Rounded ends grip the pallet rack frame.
- Helps prevent items from sliding off edges or encroaching into rack space.
- The usable length is adjustable to fit multiple rack measurements.
- 0.1875" thick steel.
- Pre-drilled mounting holes.
- Tough, baked-in powder coated yellow finish.
- Durable steel construction.
- Mounting hardware not included.

Model: PGS-96-108-120

**Rounded Ends Grip the Pallet Rack Frame** 

Adjustable Length to Fit Multiple Rack Measurments

| MODEL NUMBER   | DESCRIPTION       | OVERALL SIZE<br>(L x W x H)                                                  | OVERALL<br>ADJUSTABLE LENGTHS | COLOR  | WEIGHT (LB) |
|----------------|-------------------|------------------------------------------------------------------------------|-------------------------------|--------|-------------|
| PGS-96-108-120 | PALLET GUIDE STOP | 146%" x 43 <sup>3</sup> / <sub>16</sub> " x 3 <sup>7</sup> / <sub>16</sub> " | 98%" - 146%"                  | YELLOW | 62          |

## Help prevent pallets and products from sliding off edges!

Vestil Manufacturing Corporation Larissa Flora - Sales Representative

2999 North Wayne Street, P.O. Box 570 Angola, Indiana 46703, USA Phone: (260) 624-4341 Fax: (260) 665-1339