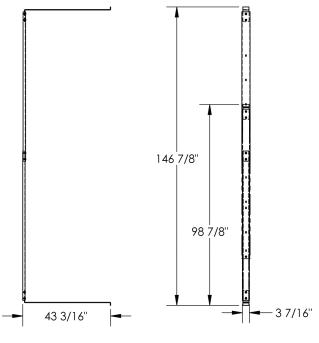

Model: PGS-96-108-120

**Rounded Ends Grip the Pallet Rack Frame** 

Adjustable Length to Fit Multiple Rack Measurments

| MODEL NUMBER   | DESCRIPTION       | OVERALL SIZE<br>(L x W x H)                                                  | OVERALL<br>ADJUSTABLE LENGTHS | COLOR  | WEIGHT (LB) |
|----------------|-------------------|------------------------------------------------------------------------------|-------------------------------|--------|-------------|
| PGS-96-108-120 | PALLET GUIDE STOP | 146%" x 43 <sup>3</sup> / <sub>16</sub> " x 3 <sup>7</sup> / <sub>16</sub> " | 98%" - 146%"                  | YELLOW | 62          |