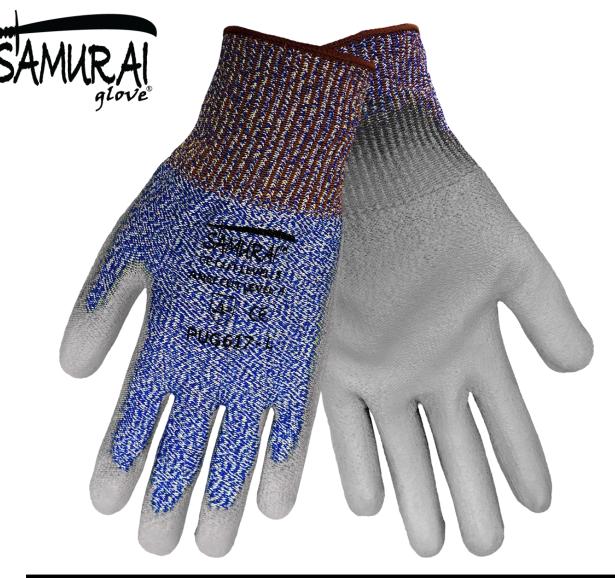

| Samurai Glove® PUG-617 |          |                                                                                                                                                                        |
|------------------------|----------|------------------------------------------------------------------------------------------------------------------------------------------------------------------------|
| Style                  | Sizes    | Description                                                                                                                                                            |
| PUG-617                | XS - 2XL | Tuffalene® brand HDPE liner with a gray polyurethane dipped palm. The dipped palm provides excellent grip, as well as abrasion resistance. ANSI level 4 cut resistance |

## **Applications:**

Used wherever material handling of sharp objects such as glass, sheet metal or razor sharp steel.

## **Qualities:**

- Comfortable and flexible
- Polyurethane coated palm
- Outstanding grip qualities
- •ANSI level A4 cut resistance

Global Glove & Safety Mfg Inc 13915 Radium St. NW Ramsey, MN 55303 Phone:763-450-0110 Fax: 763-450-0990