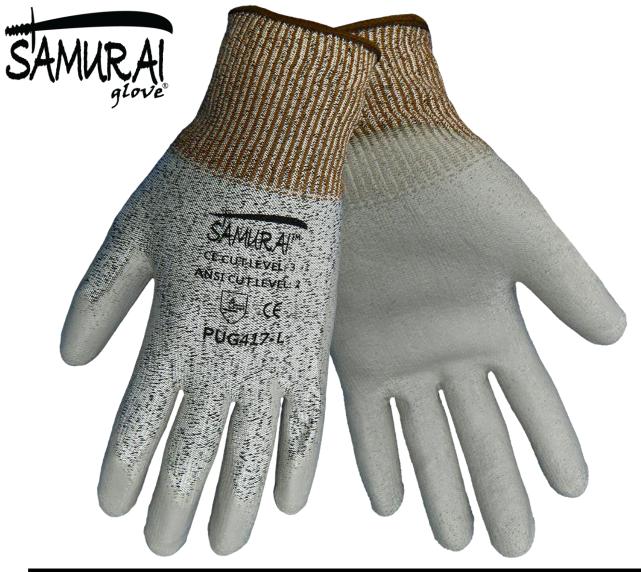

## Samurai Glove® PUG-417

| Style   | Sizes    | Description                                                                                                                                                                                                        |
|---------|----------|--------------------------------------------------------------------------------------------------------------------------------------------------------------------------------------------------------------------|
| PUG-417 | XS - 2XL | Salt & Pepper color Tuffalene® brand HDPE liner with a gray polyurethane dipped palm. The dipped palm provides excellent grip. Ultra thin with excellent grip, comfort and dexterity. ANSI level A2 cut resistance |

## **Applications:**

Excellent industrial protection in handling sharp materials in applications with glass, sheet metal or razor sharp steel.

Global Glove & Safety Mfg Inc 13915 Radium St. NW Ramsey, MN 55303

www.globalglove.com

Sales@globalglove.com

Phone:763-450-0110 Fax: 763-450-0990

Glob

**Qualities:** 

• Excellent tactile dexterity and sensitivity

• Cut resistant Tuffalene® brand HDPE shell

• Polyurethane coating provides superior dry grip

• ANSI level A2 cut resistance