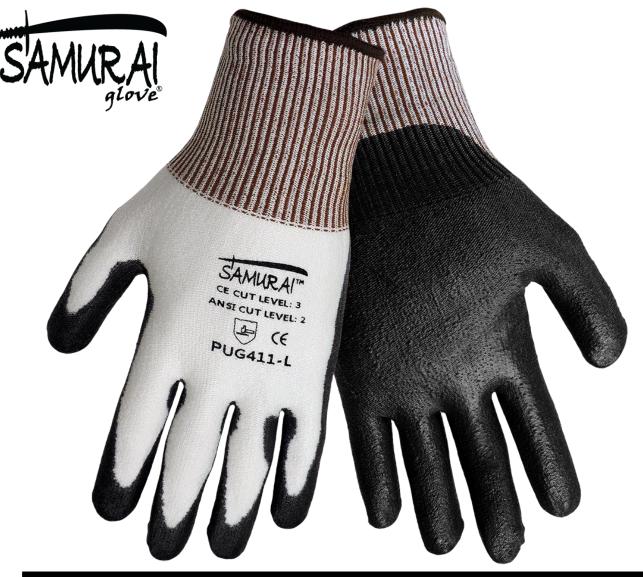

| Samurai Glove® PUG-411 |          |                                                                                                                                                                                                         |
|------------------------|----------|---------------------------------------------------------------------------------------------------------------------------------------------------------------------------------------------------------|
| Style                  | Sizes    | Description                                                                                                                                                                                             |
| PUG-411                | XS - 2XL | White Tuffalene® brand HDPE liner with a black polyurethane dipped palm.  The dipped palm provides excellent grip. Ultra thin with excellent grip,  comfort and dexterity. ANSI level A2 cut resistance |

## **Qualities:**

- Excellent tactile dexterity and sensitivity
- Ultra thin Tuffalene® brand HDPE shell
- Polyurethane coating provides superior dry grip •ANSI level A2 cut resistance

Global Glove & Safety Mfg Inc 13915 Radium St. NW Ramsey, MN 55303