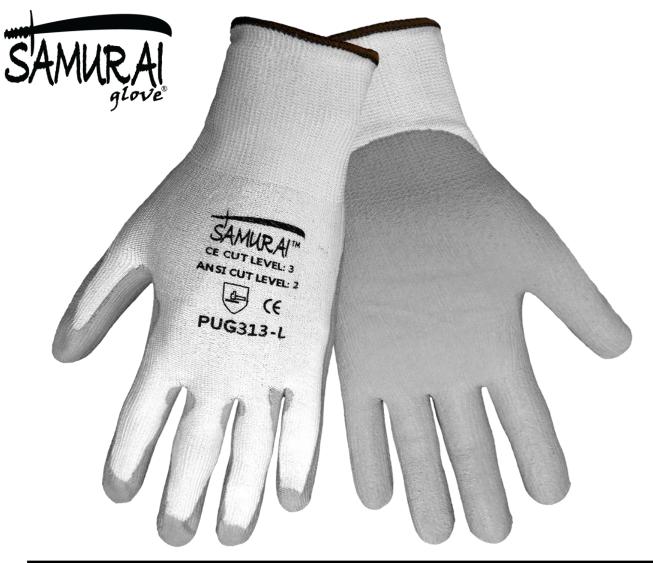

| Samurai Glove® PUG-313 |          |                                                                                                                                                                                                                                                  |
|------------------------|----------|--------------------------------------------------------------------------------------------------------------------------------------------------------------------------------------------------------------------------------------------------|
| Style                  | Sizes    | Description                                                                                                                                                                                                                                      |
| PUG-313                | XS - 2XL | White stretch broken Tuffalene® brand HDPE liner with a gray polyurethane dipped palm. The dipped palm provides excellent grip. Our lightest weight Samurai Glove®, offering excellent grip, comfort and dexterity. ANSI level A2 cut resistance |

## **Qualities:**

- Excellent tactile dexterity and sensitivity
- Lightweight ultra thin Tuffalene® brand HDPE shell
  - Polyurethane coating provides superior dry grip

•ANSI level A2 cut resistance

Global Glove & Safety Mfg Inc 13915 Radium St. NW Ramsey, MN 55303