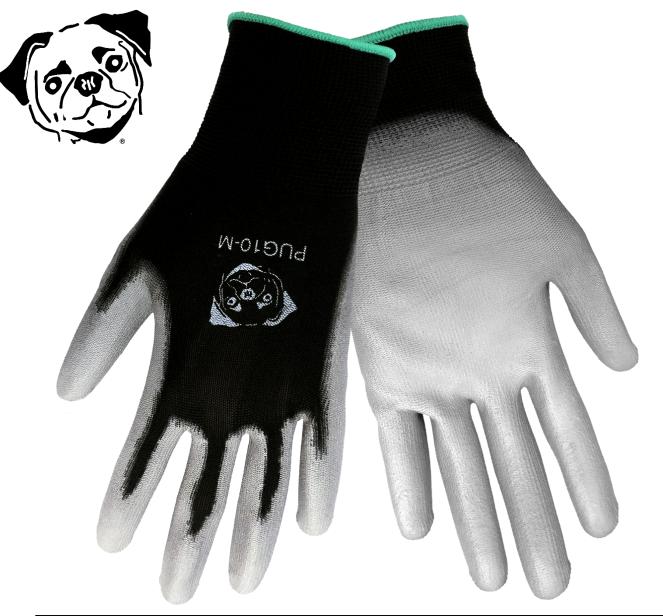

| PUG-10 |        |                                                                                         |
|--------|--------|-----------------------------------------------------------------------------------------|
| Style  | Sizes  | Description                                                                             |
| PUG-10 | S -2XL | Economy gray polyurethane on black 13 gauge nylon.  Each pair is individually packaged. |

## Applications:

Excellent industrial protection in handling small parts for assembly. Perfect for micro electronics, photographic media handling

## Qualities:

•Excellent tactile dexterity and sensitivity • Polyurethane coating provides superior dry grip

Global Glove & Safety Mfg Inc 13915 Radium St. NW

Ramsey, MN 55303

www.globalglove.com

Sales@globalglove.com