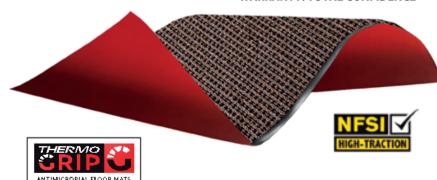

#### **FEATURES**

- Mix of abrasive and sturdy olefin fibers for well-balanced wiping and scraping performance
- Heavyweight attractive surface hides dirt and keeps entrance clean
- Thermo-Grip backing offers superior floor protection
- Intelligent solution to reduce maintenance costs and protect floors

# **BACKING**

ThermoGrip