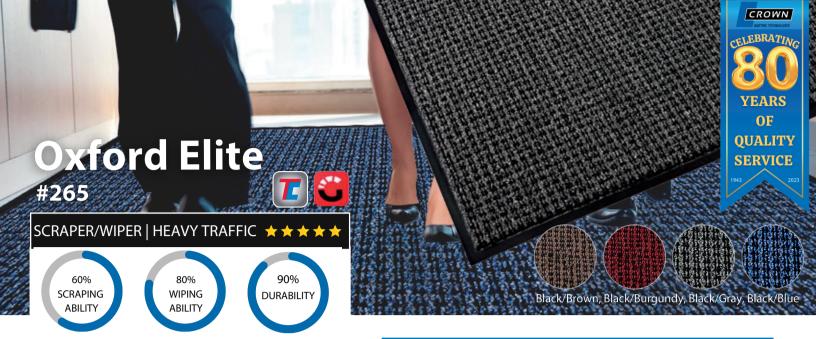

Beautifully designed, Oxford Elite combines performance and appearance like no other scraper/wiper. Can be combined with our Oxford wiper mat for matching appearance . As a scraper/wiper mat, its surface will trap dirt and retain moisture for cleaner

#### **FEATURES**

- Mix of abrasive and sturdy olefin fibers for well-balanced wiping and scraping performance
- Heavyweight attractive surface hides dirt and keeps entrance clean
- Thermo-Grip backing offers superior floor protection
- Intelligent solution to reduce maintenance costs and protect floors

# **SURFACE CONFIGURATION**

Heavyweight loop pile dual-fiber construction

### **FIBER**

Polypropylene

## **PILE WEIGHT**

32 oz. per sq. yd.