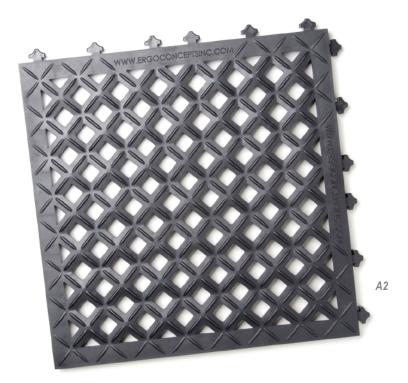

## Ergo Advantage Open Tile

- Excellent for areas requiring drainage of liquids, or airflow allowing for downdraft (30% drainage/air flow per square foot)
- Configures easily to work environments
- Provides excellent support
- Easy to clean and maintain

**Durometer:** Shore Hardness "A" 85 (+/- 5) **Dimensions:** 18" x 18" x 1" (at highest point)

Weight: 5 lbs

Composition: 100% Recycled PVC

Warranty: 2 Year Warranty Against Manufacturer's Defects

Tear Strength: 156 – 367 lbs/in
Tensile Strength: 1170 – 1620 psi

Flammability: Class 1 Fire Resistant

Tile Type:

Α2

Have a unique color requirement?

Please reach out and ask for

more details.

630 Glengarry Cres. | PO Box 352, Fergus ON N1M 3E2, Canada | 877-578-0101 | Email: info@ergoadvantageinc.com