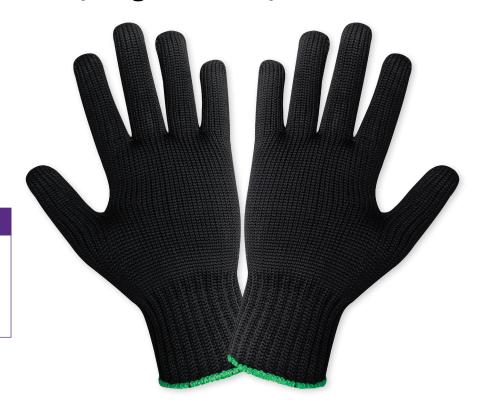

# **Heavyweight Black Nylon Knit Gloves**

#### **DESCRIPTION**

These heavyweight 100% nylon knit gloves are black and seamless. They are breathable, reversible, and comfortable.

#### **FEATURES**

• Breathable 7-gauge seamless fabric

· Reversible/ambidextrous

- · Can be used as a glove liner
- · Overcast color on hem for easy size identification
- · Knit wrist cuff offers users a secure, comfortable fit and prevents gloves from slipping off during use

#### **SPECIFICATIONS**

| SHELL      | GAUGE   | SHELL COLOR | CUFF       | AMBIDEXTROUS | RETAIL READY |
|------------|---------|-------------|------------|--------------|--------------|
| 100% Nylon | 7-Gauge | Black       | Knit Wrist | Yes          | No           |