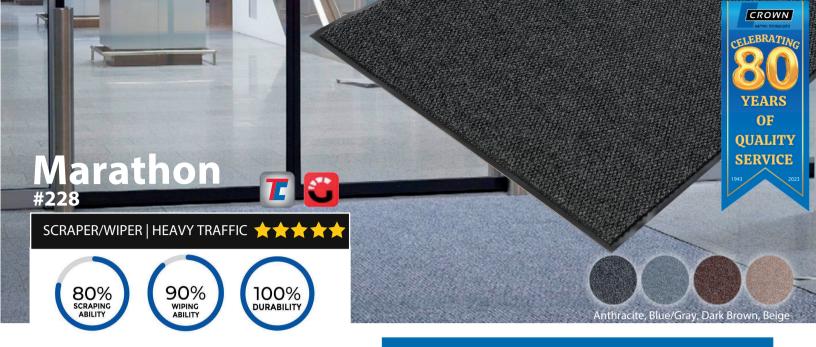

Marathon is a high-performance mat that will keep its appearance for many years. Designed to trap dirt and absorb moisture to keep floors cleaner.

#### **FEATURES**

- Thermo Grip backing offers superior anti-slip protection
- Heavy duty needle punch surface for outstanding scraping and water retention
- Reinforced latex coated pattern for increased durability
- NFSI Certified for "High-Traction"

#### **PILE WEIGHT**

44 oz. per sq. yd.