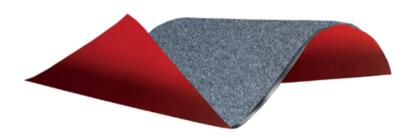

#### **FEATURES**

- Thermo Grip backing offers superior anti-slip protection
- Heavy duty needle punch surface for outstanding scraping and water retention
- Reinforced latex coated pattern for increased durability
- NFSI Certified for "High-Traction"

## **BACKING**

ThermoGrip