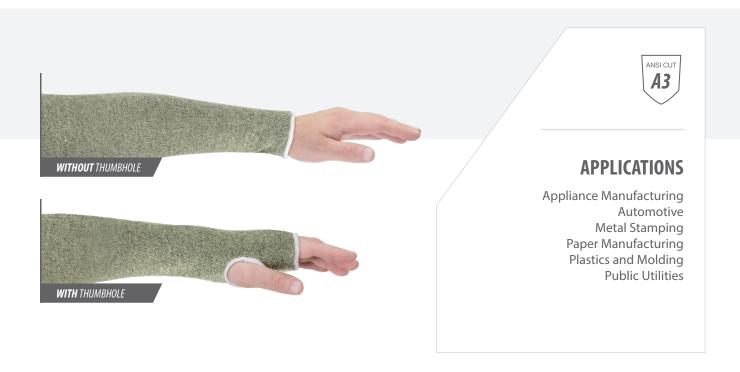

## **FEATURES**

Worldwide Protective Products style MSATA/HA is a 1-ply sleeve made with ATA® Hide-Away™ technology. This sleeve offers ANSI level A3 cut protection in a light weight 1-ply design. As a result, the MSATA/HA sleeve is cooler and more comfortable – as well as more protective – than conventional 2-ply para-aramid sleeves. The unique Hide-Away™ fiber helps to hide dirt and soiling to extend the life of the product. Available in any length, with or without a thumbhole.