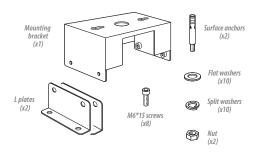

#### WHAT COMES IN THE BOX

Mounting bracket (x1) Flat washers (x10)
L Plates (x2) Split washers (x10)
M6\*15 screws (x8) Nut (x2)

Surface anchors (x2)