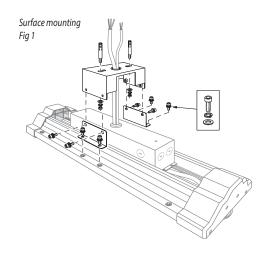

## INSTRUCTIONS

Before Installation, carefully remove all parts from the packaging. Inspect product for defects due to shipping.

 Determine whether high bay will be surface or pendant mounted Surface mounting - Mount surface anchors to ceiling structure. Then use 1 flat washer, 1 surface washer and 1 nut to secure the mounting bracket to the anchors.

**Pendant mounting** - Attach mounting bracket to conduit pipe.

- 2. Attach L plates to each side of the fixture using 1 M6\*15 screw, 1 flat washer and 1 split washer. Do this for all 4 contact points.
- Make wiring connections based on your product installation instructions.
- 4. Align fixture and L plates with already mounted bracket and secure with 1 M6\*15 screw, 1 flat washer and 1 split washer. Do this for all 4 contact points.
- 5. Tighen all hardware. Your installation is now complete.