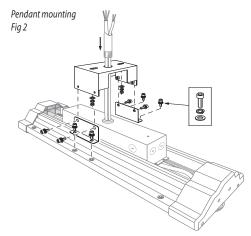

**Pendant mounting** - Attach mounting bracket to conduit pipe.

- 2. Attach L plates to each side of the fixture using 1 M6\*15 screw, 1 flat washer and 1 split washer. Do this for all 4 contact points.
- Make wiring connections based on your product installation instructions.
- 4. Align fixture and L plates with already mounted bracket and secure with 1 M6\*15 screw, 1 flat washer and 1 split washer. Do this for all 4 contact points.
- 5. Tighen all hardware. Your installation is now complete.