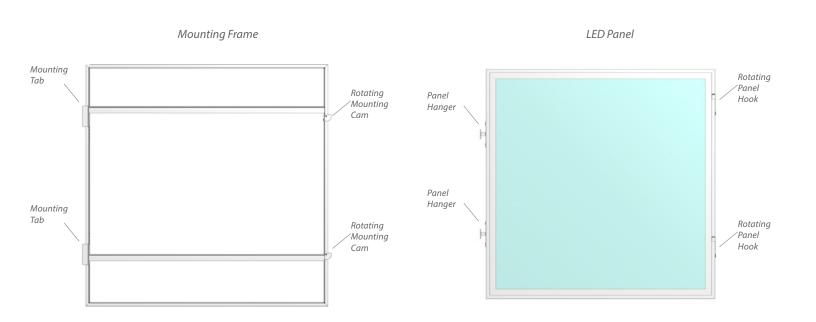

Designed for easy installation, our patented retrofit kit combines a one-piece frame and LED Flat Panel that can be installed in existing troffers in just minutes. There is no need to access the ceiling plenum and in many cases, the panel is thin enough to be installed beneath the ballast and existing tube lighting.

### **INSTALLATION OVERVIEW**

Order of installation

Panel hangs from frame for easy wiring