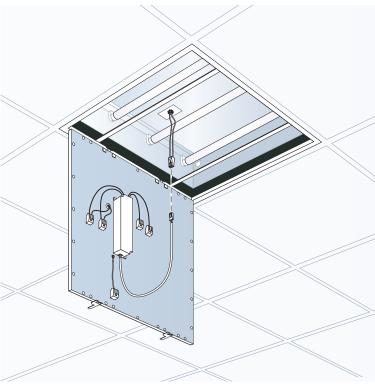

Designed for easy installation, our patented retrofit kit combines a one-piece frame and LED Flat Panel that can be installed in existing troffers in just minutes. There is no need to access the ceiling plenum and in many cases, the panel is thin enough to be installed beneath the ballast and existing tube lighting.

### **INSTALLATION OVERVIEW**

Order of installation

Panel hangs from frame for easy wiring