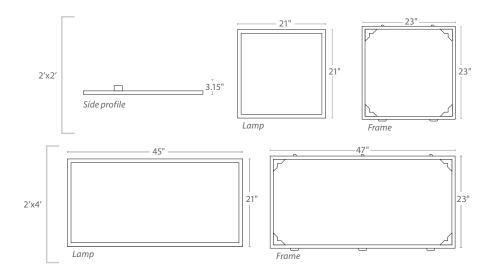

To ensure the right fit for your application, we offer both a 2'  $\times$  2' or 2'  $\times$  4' panel. We also offer frame options for the standard 15/16" grid as well as a narrow 9/16" grid.

### TECHNICAL PRODUCT INFORMATION

Average Rated Life: 100,000H

**CRI:** 80

**Power Factor:** ≥0.95

**Weight:** 2'x2' = 9.5 lbs | 2'x4' = 17.5 lbs.

Beam Angle: 110°

**Operating Temperature:** -4°F to 113°F

**Volts:** 120-277 **Dimming:** 0-10V