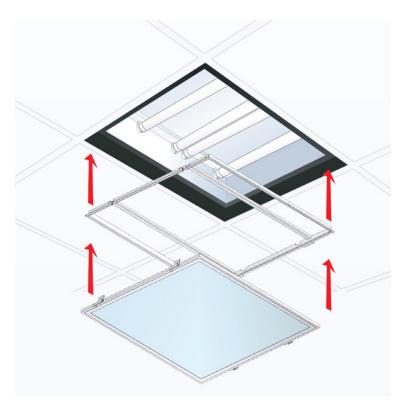

Designed for easy installation, our patented retrofit kit combines a one-piece frame and LED Flat Panel that can be installed in existing troffers in just minutes. There is no need to access the ceiling plenum and in many cases, the panel is thin enough to be installed beneath the ballast and existing tube lighting.

### **INSTALLATION OVERVIEW**

Order of installation

Panel hangs from frame for easy wiring