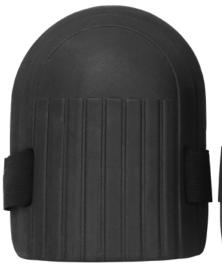

#### **DESCRIPTION**

These lightweight economy, low-profile knee pads have a foam surface with gripping ridges. The knee pads are ergonomically curved for a comfortable fit. This item is packaged for retail sale.

#### **FEATURES**

- · Lightweight, economy low-profile style
- · Foam surface with gripping ridges
- · Gripping ridges
- · Ergonomically curved fit
- Adjustable hook & loop closure