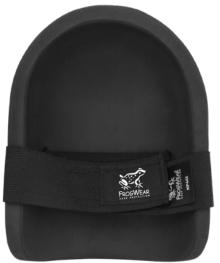

#### **FEATURES**

- · Lightweight, economy low-profile style
- · Foam surface with gripping ridges
- · Gripping ridges
- · Ergonomically curved fit
- Adjustable hook & loop closure