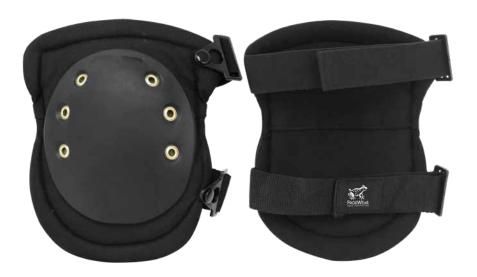

#### **DESCRIPTION**

These non-marring polyester knee pads feature brass-riveted PVC caps. The knee pads are ergonomically curved for a comfortable fit.

Each pair is individually tagged for retail sale.

#### **FEATURES**

- · Basic non-marring style
- Brass-riveted PVC curved swivel cap
- Polyester body
- · Ergonomically curved fit
- · Clip-on closures with buckles