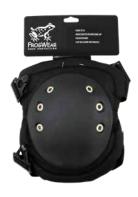

# **NON-MARRING KNEE PADS**

**Brass-Riveted PVC Cap** 

# **ITEM KP431**

#### **DESCRIPTION**

These non-marring polyester knee pads feature brass-riveted PVC caps. The knee pads are ergonomically curved for a comfortable fit.

Each pair is individually tagged for retail sale.

#### **FEATURES**

- · Basic non-marring style
- Brass-riveted PVC curved swivel cap
- Polyester body
- · Ergonomically curved fit
- · Clip-on closures with buckles