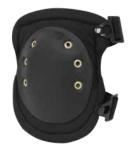

#### **DESCRIPTION**

These non-marring polyester knee pads feature brass-riveted PVC caps. The knee pads are ergonomically curved for a comfortable fit.

Each pair is individually tagged for retail sale.

#### **FEATURES**

- · Basic non-marring style
- Brass-riveted PVC curved swivel cap
- Polyester body
- · Ergonomically curved fit
- · Clip-on closures with buckles