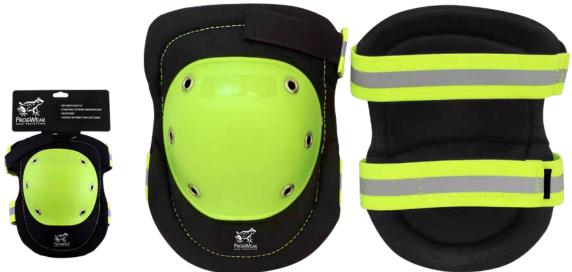

### DESCRIPTION

These polyester knee pads feature high-visibility yellow, brass-riveted PE hard caps. The adjustable elastic hook & loop closures are high-visibility yellow/green and reflective. The kneepads are ergonomically curved for a comfortable fit.

#### **FEATURES**

- Basic high-visibility style
- · PE hard curved swivel cap provides abrasion resistance
- Polyester body
- Ergonomically curved fit
- Adjustable, stretchable high-visibility hook & loop closures