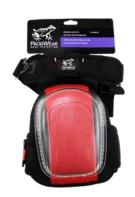

#### **DESCRIPTION**

These premium, gel-lined knee pads feature a PVC hard cap. The closure at the thigh is adjustable and includes a buckle for easy donning and removal. They are ergonomically curved for a comfortable fit.

#### **FEATURES**

- · Premium gel-lined style
- Breathable, stretchable body
- PVC hard cap
- Padded thigh strap, neoprene calf strap
- · Great for use on carpet

- · Ergonomically curved fit
- Adjustable thigh and calf closures