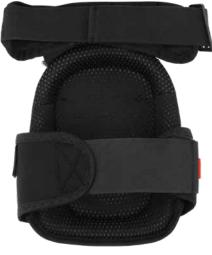

#### **DESCRIPTION**

These premium, gel-lined knee pads feature a PVC hard cap. The closure at the thigh is adjustable and includes a buckle for easy donning and removal. They are ergonomically curved for a comfortable fit.

#### **FEATURES**

- · Premium gel-lined style
- Breathable, stretchable body
- PVC hard cap
- Padded thigh strap, neoprene calf strap
- · Great for use on carpet

- · Ergonomically curved fit
- Adjustable thigh and calf closures