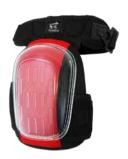

#### **DESCRIPTION**

These premium, gel-lined knee pads feature a PVC hard cap. The closure at the thigh is adjustable and includes a buckle for easy donning and removal. They are ergonomically curved for a comfortable fit.

#### **FEATURES**

- · Premium gel-lined style
- Breathable, stretchable body
- PVC hard cap
- Padded thigh strap, neoprene calf strap
- · Great for use on carpet

- · Ergonomically curved fit
- Adjustable thigh and calf closures