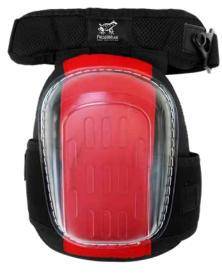

#### **DESCRIPTION**

These premium, gel-lined knee pads feature a PVC hard cap. The closure at the thigh is adjustable and includes a buckle for easy donning and removal. They are ergonomically curved for a comfortable fit.

#### **FEATURES**

- · Premium gel-lined style
- Breathable, stretchable body
- PVC hard cap
- Padded thigh strap, neoprene calf strap
- · Great for use on carpet

- · Ergonomically curved fit
- Adjustable thigh and calf closures