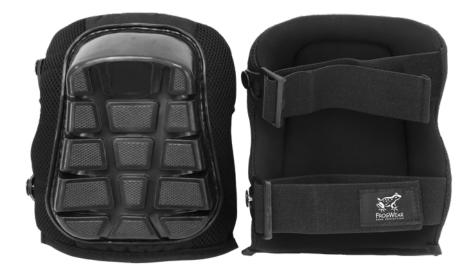

### **DESCRIPTION**

These premium knee pads are lined with jelly-gel and feature an ergonomically curved cap with diamond pattern surface. The top outer layer is a single-knit lightweight honeycomb mesh. They include medical-grade PU foam padding and an ergonomically curved fit.

#### **FEATURES**

- · Premium jelly gel lined style
- Ergonomically curved cap with a diamond-block designed non-slip cap increases traction
- Honeycomb single-knit top layer provides breathability
- Medical-grade PU foam padding for breathability and comfort
- · Ergonomically curved fit
- Adjustable clip-on closures with buckles