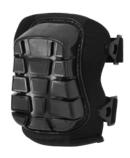

### **DESCRIPTION**

These premium knee pads are lined with jelly-gel and feature an ergonomically curved cap with diamond pattern surface. The top outer layer is a single-knit lightweight honeycomb mesh. They include medical-grade PU foam padding and an ergonomically curved fit.

#### **FEATURES**

- · Premium jelly gel lined style
- Ergonomically curved cap with a diamond-block designed non-slip cap increases traction
- Honeycomb single-knit top layer provides breathability
- Medical-grade PU foam padding for breathability and comfort
- · Ergonomically curved fit
- Adjustable clip-on closures with buckles