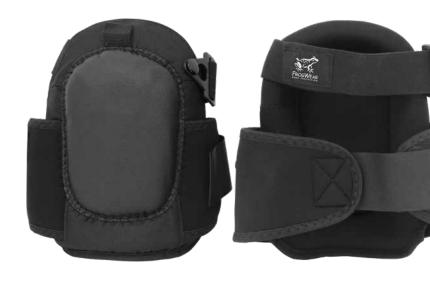

### **DESCRIPTION**

These premium lightweight, cap-free knee pads are gel-lined. They feature a non-slip leather surface and heavy-duty nylon face. The lower strap is wide neoprene and the top features a buckle for easy donning and removal. They are ergonomically curved for a comfortable fit.

#### **FEATURES**

- · Premium gel-lined style
- Heavy-duty nylon face protects against marking flooring
- · Non-slip leather surface
- · Ergonomically curved fit
- Upper adjustable strap with buckle closure
- Wide adjustable lower neoprene strap