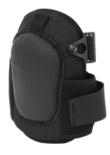

### **DESCRIPTION**

These premium lightweight, cap-free knee pads are gel-lined. They feature a non-slip leather surface and heavy-duty nylon face. The lower strap is wide neoprene and the top features a buckle for easy donning and removal. They are ergonomically curved for a comfortable fit.

#### **FEATURES**

- · Premium gel-lined style
- Heavy-duty nylon face protects against marking flooring
- · Non-slip leather surface
- · Ergonomically curved fit
- Upper adjustable strap with buckle closure
- Wide adjustable lower neoprene strap