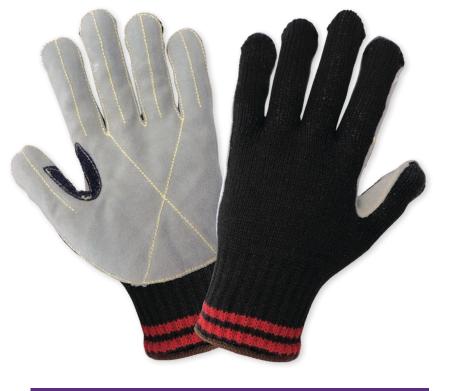

#### DESCRIPTION

This heavyweight seamless glove is an outstanding cut resistant option that features a 7-gauge Aralene<sup>®</sup> shell. Aralene<sup>®</sup> is an enhanced aramid fiber that provides both cut resistance and heat resistance. The shell is enhanced by an A-grade split cowhide leather palm plus a reinforced thumb crotch.

# 7-gauge enhanced Aralene® shell offers cut resistance, heat resistance and dexterity

**FEATURES** 

- A-grade split cowhide leather palm provides great abrasion resistance
- Leather palm wraps around the index finger and thumb for extra protection

### **SPECIFICATIONS**

| SHELL   | GAUGE | COLOR | PALM          | COLOR | GRADE   | CUFF       | ANSI CUT |
|---------|-------|-------|---------------|-------|---------|------------|----------|
| ARALENE | 7     | BLACK | SPLIT COWHIDE | WHITE | A-GRADE | KNIT WRIST | LEVEL A6 |