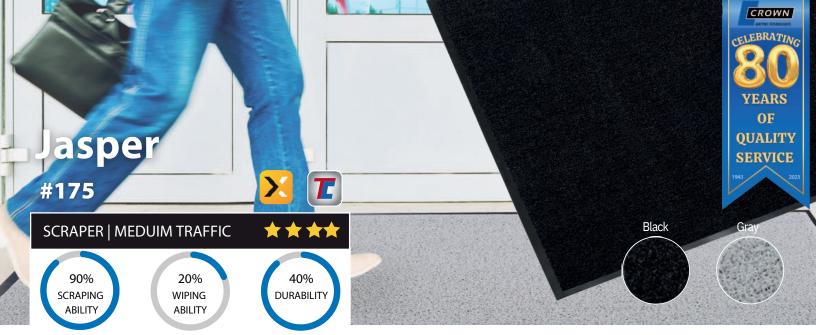

Jasper is an effective scraper mat that removes wet and dry soils from medium traffic areas. Available in two colors.

#### **FEATURES**

- · For outdoor/indoor entrance and lobby with medium traffic.
- Cut pile mat made of strong nylon scraping fibers.
- Slim profile facilitates the opening of doors.
- 2 attractive colors that fits most decors.
- Easy to clean, use a wet and dry vacuum and/or shake off.
- The unique design will outlast standard scraping mats.

## MATERIAL

Cut-pile nylon fibers

**PILE WEIGHT** 

12 oz. per sq. yd.

THICKNESS

5/16"

BACKING

Thermo-Flex vinyl