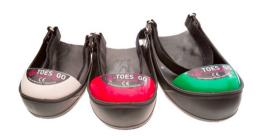

Meets Impact Resistance and Compression Resistance 75 LB. Rating per ASTM F2412-24/F2413-24.

Tested for slip resistance rating per ASTM F1677.

Sold per pair. 8 pairs per case. For sizing use your shoe size. The toe cap is color coded for sizing. If your footwear is bulky, choose next size up.

| Part No. | Toe Color | USA/CAN              | UK         | Europe  |
|----------|-----------|----------------------|------------|---------|
| T2GUS    | White     | M: 2 -7 W: 4 - 9     | M: 3 - 6   | 34 - 39 |
| T2GUM    | Red       | M: 8 - 13 W: 10 - 13 | M: 7 - 12  | 40 - 47 |
| T2GUL    | Green     | M: 13 - 16           | M: 13 - 16 | 47 - 50 |