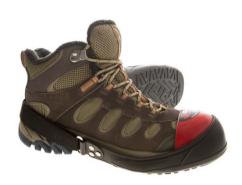

## **P**TOES2GO STEEL TOE CAP

- The IMPACTO TOES2GO safety overshoe protects the toe area from accidental impact, crushing or stubbina
- · Recommended for use in any industry, especially construction and heavy work environments that carries a risk of toe damage or has a steel toe cap requirement
- Perfect for visitors, casual or temporary workers. management, clerical and sales people
- Affordable alternative to expensive footwear with built-in steel toe cap
- The TOES2GO fit comfortably over all types of footwear providing a solid protecting toe cap
- · Can be comfortably worn over dress shoes, running shoes, most boots, and even shoes with low heels
- Fully adjustable 18" x 1" webbing strap and hood and loop closure
- · Made of flexible and stretchy, pliable PVC
- 100% waterproof, will not harden, stiffen or crack
- Treads under sole help prevent slipping