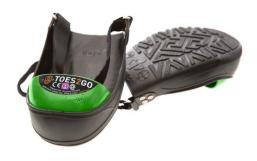

## **P**TOES2GO STEEL TOE CAP

- The IMPACTO TOES2GO safety overshoe protects the toe area from accidental impact, crushing or stubbina
- · Recommended for use in any industry, especially construction and heavy work environments that carries a risk of toe damage or has a steel toe cap requirement
- Perfect for visitors, casual or temporary workers. management, clerical and sales people
- Affordable alternative to expensive footwear with built-in steel toe cap
- The TOES2GO fit comfortably over all types of footwear providing a solid protecting toe cap
- · Can be comfortably worn over dress shoes, running shoes, most boots, and even shoes with low heels
- Fully adjustable 18" x 1" webbing strap and hood and loop closure
- · Made of flexible and stretchy, pliable PVC
- 100% waterproof, will not harden, stiffen or crack
- Treads under sole help prevent slipping

Meets Impact Resistance and Compression Resistance 75 LB. Rating per ASTM F2412-24/F2413-24.

Tested for slip resistance rating per ASTM F1677.

Sold per pair. 8 pairs per case. For sizing use your shoe size. The toe cap is color coded for sizing. If your footwear is bulky, choose next size up.

| Part No. | Toe Color | USA/CAN              | UK         | Europe  |
|----------|-----------|----------------------|------------|---------|
| T2GUS    | White     | M: 2 -7 W: 4 - 9     | M: 3 - 6   | 34 - 39 |
| T2GUM    | Red       | M: 8 - 13 W: 10 - 13 | M: 7 - 12  | 40 - 47 |
| T2GUL    | Green     | M: 13 - 16           | M: 13 - 16 | 47 - 50 |