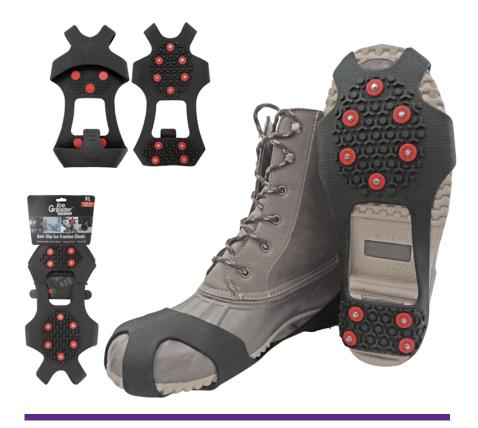

# **Anti-Slip Traction Cleats with Carbon Steel Studs**

#### **DESCRIPTION**

Anti-slip ice traction cleats, 10 carbon steel studs, flexible TPE material, pull tab.

Each pair is packaged in a polybag and individually hang-tagged for retail sale.

#### **FEATURES**

- Four heat-treated carbon steel studs at the heel, six at the ball of foot which dig into slippery surfaces offering improved traction
- · Flexible TPE rubber with pull tab allows for easy on/off
- Lightweight material stays strong and flexible in subzero temperatures
- Warning: Not recommended for use indoors, studs can scratch floor surfaces and may cause a loss of traction