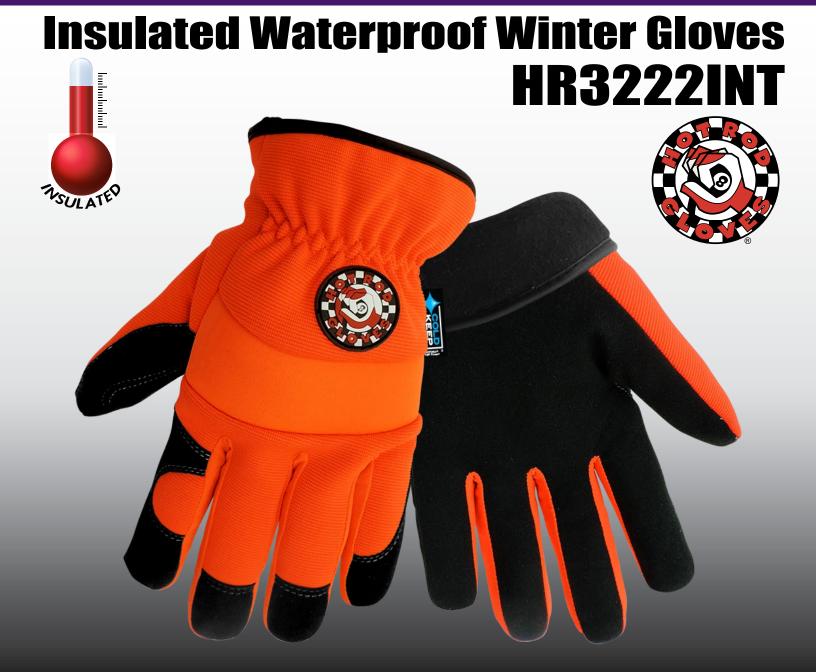

## HR3222INT sizes: Medium - XL Features:

These premium, high-visibility, drivers style winter gloves are constructed with an AireFlex<sup>®</sup> synthetic leather palm and flexible spandex on the glove back. Featuring a waterproof barrier inside, the 100 grams of Cold Keep<sup>®</sup> insulation help provide warmth in frigid conditions. These gloves also have a reinforced thumb and fingertips for extended durability.

## **Benefits**:

- 100 grams of Cold Keep® insulation for warmth
- Waterproof barrier inside keeps moisture out
- Contoured form reduces hand fatigue
- Reinforced thumb and fingertips