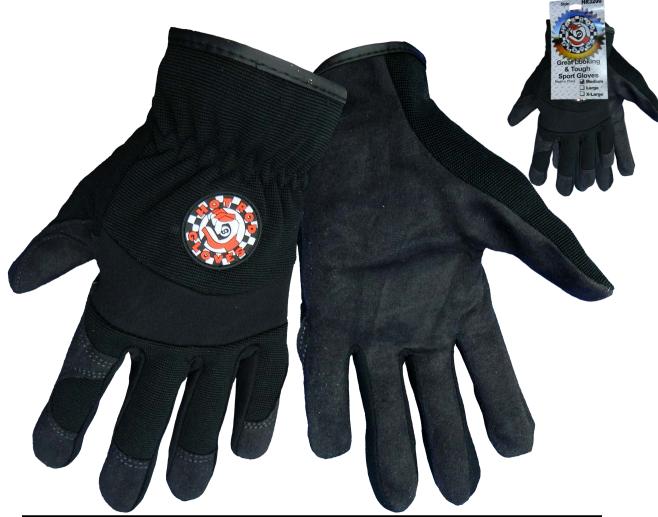

| HR3200 |        |                                                                                 |                      |              |
|--------|--------|---------------------------------------------------------------------------------|----------------------|--------------|
| Style  | Sizes  | Finish                                                                          | Grip                 | Cuff         |
| HR3200 | M - XL | Flexible<br>Spandex®<br>over<br>AireFlex <sup>TM</sup><br>synthetic<br>leather. | Synthetic<br>leather | Driver style |

**Applications:** Excellent industrial & mechanical for all types of sports. Can also be used for working with pneumatic tools.

## **Qualities:**

• Contoured hand form reduces hand fatigue •Great dexterity compared to leather

Global Glove & Safety Mfg Inc 13915 Radium St. NW

Ramsey, MN 55303

Phone:763-450-0110 Fax: