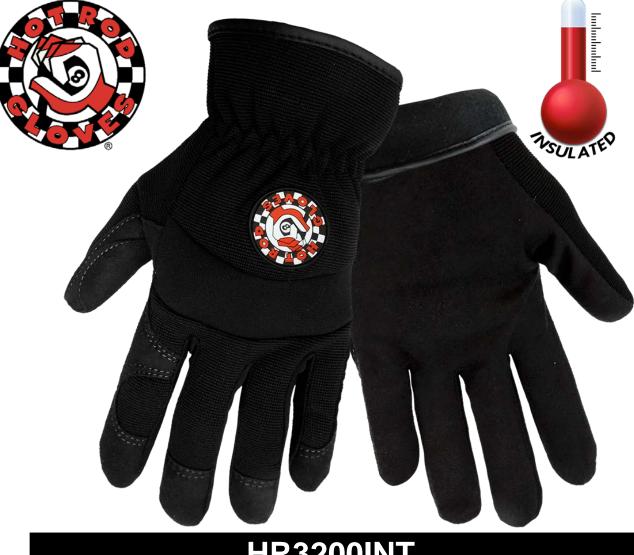

## \*\* Complete HR3200INT shipment expected around 12/30/15 \*\*

| HR3200INT |  |
|-----------|--|
|-----------|--|

| Style     | Sizes  | Description                                                                                                                                                                                                                                             |
|-----------|--------|---------------------------------------------------------------------------------------------------------------------------------------------------------------------------------------------------------------------------------------------------------|
| HR3200INT | M - XL | Flexible Spandex over AireFlex <sup>®</sup> synthetic leather palm, drivers style.<br>Featuring a reinforced thumb, fingertips and back of hand plus 100 grams of<br>Cold Keep <sup>®</sup> insulation to help your hands stay warm in cold conditions. |

## Qualities:

- Contoured hand form reduces hand fatigue
- Features 100 grams of Cold Keep<sup>®</sup> Insulation
  Great dexterity compared to leather
- · Reinforced thumb, fingertips and back of hand