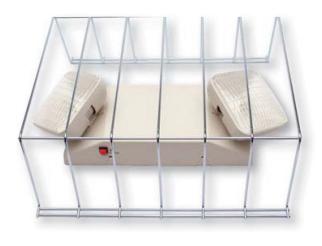

# HLWG Series Exit/Emergency Wire Guards

| Project:     |  |
|--------------|--|
| Catalog#:    |  |
| Approved by: |  |

#### Features

- Durable 9-gauge steel construction.
- Mounting hardware provided for easy field installation.

### **Ordering Information**

| Model Number | For use with*                   | Dimensions       |
|--------------|---------------------------------|------------------|
| HLWG1        | Emergency Lights and Exit Signs | 13.5″ x 15″ x 6″ |
| HLWG2        | Combo Units                     | 13″ x 30″ x 6″   |