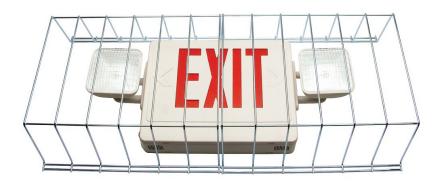

### Features

**Dimensions** 

- Durable 9-gauge steel construction.
- Mounting hardware provided for easy field installation.

HLWG2

### **Ordering Information**

| Model Number | For use with*                   | Dimensions       |
|--------------|---------------------------------|------------------|
| HLWG1        | Emergency Lights and Exit Signs | 13.5″ x 15″ x 6″ |
| HLWG2        | Combo Units                     | 13″ x 30″ x 6″   |