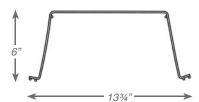

## Dimensions

HLWG1

### **Ordering Information**

| Model Number | For use with*                   | Dimensions       |
|--------------|---------------------------------|------------------|
| HLWG1        | Emergency Lights and Exit Signs | 13.5″ x 15″ x 6″ |
| HLWG2        | Combo Units                     | 13″ x 30″ x 6″   |