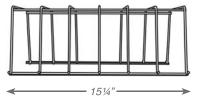

## Dimensions

HLWG1

### **Ordering Information**

| Model Number | For use with*                   | Dimensions       |
|--------------|---------------------------------|------------------|
| HLWG1        | Emergency Lights and Exit Signs | 13.5″ x 15″ x 6″ |
| HLWG2        | Combo Units                     | 13″ x 30″ x 6″   |