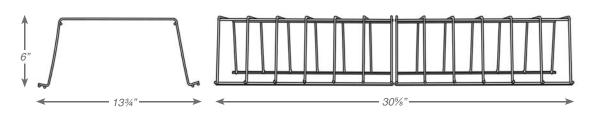

## Dimensions

HLWG1

### Features

**Dimensions** 

- Durable 9-gauge steel construction.
- Mounting hardware provided for easy field installation.

HLWG2

### **Ordering Information**

| Model Number | For use with*                   | Dimensions       |
|--------------|---------------------------------|------------------|
| HLWG1        | Emergency Lights and Exit Signs | 13.5″ x 15″ x 6″ |
| HLWG2        | Combo Units                     | 13″ x 30″ x 6″   |