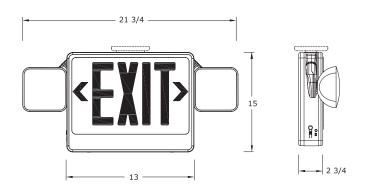

## Dimensions

| Ordering Information |                                 |                                  |                 |  |
|----------------------|---------------------------------|----------------------------------|-----------------|--|
| Model                | Number of Faces                 | Letter Color                     | Housing Color   |  |
| HL0409               | 3: Universal Single/Double Face | <b>R:</b> Red<br><b>G:</b> Green | W: White Coated |  |