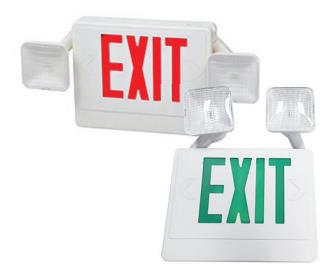

## Thermoplastic Combo LED

## Features

- Long life, energy saving LED lamps
- Injection-molded, high impact thermoplastic construction
- Snap-fit faceplate installs without the use of tools
- Field replacement chevron directional indicator knockouts
- Integral wiring channels to facilitate installation
- Universal mounting pattern knockout in back plate for J-box mounting
- Universal single face and double face (extra faceplate included)
- Snap-fit canopy (included) enables speedy top mounting
- Fully adjustable glare-free lighting heads, white housing is standard, with an optional black housing available
- Dual-voltage input 120V or 277V AC Operation
- Emergency unit provided with test switch, status indicator and rechargeable battery
- Maintenance-free, 6V sealed lead-acid battery, provides 90 minutes of emergency power
- Two 5.4W DC 5 wedge-base lamps for emergency light