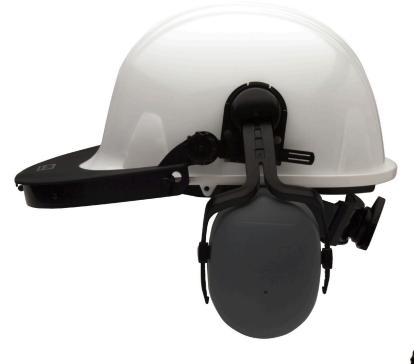

## **HHABCMS**

SL Series Cap Style Adapter

Part Description

HHABCMS • SL Series Cap Style Hard Hat Adapter

- Dielectric
- Hard hat adapters fit into slots of cap style hard hats.
- Can be used with cap mounted earmuff.
- · Adjustable while using cap mounted earmuff.
- Fits SL Series cap style hard hats and accommodates a variety of face shields.
- Hard hat & earmuff sold seperately.