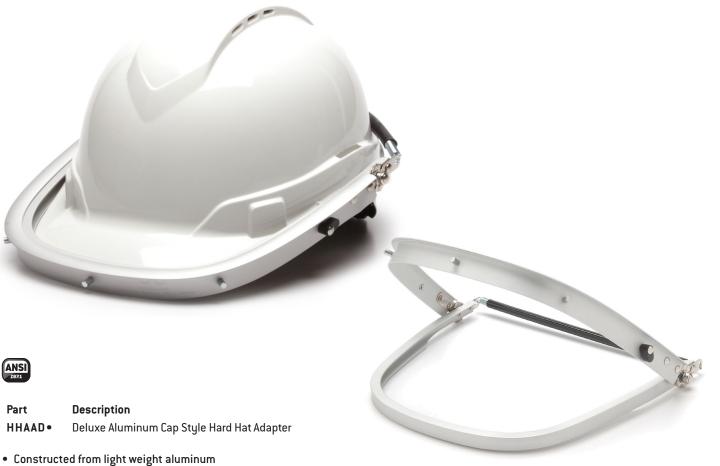

- Designed to fit more rounded cap style hard hats
- Accommodates a variety of face shields does not fit S1060

| GENERAL SPECIFICATIONS      |  |
|-----------------------------|--|
| Frame Thickness: 1.0-1.45mm |  |
| Weight: 158g (5.6oz)        |  |