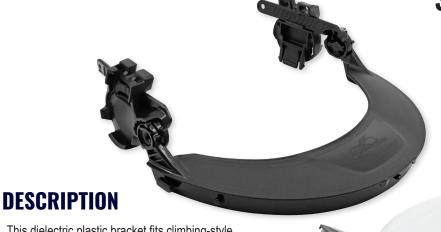

## BULLHEAD SAFETY<sup>™</sup> HEAD PROTECTION

Dielectric Adjustable Bracket for Climbing
Style Protective Helmets

This dielectric plastic bracket fits climbing-style protective helmets and is made with durable nylon material. This bracket accommodates a variety of face shields and cap-mounted hearing protection. The telescoping temples provide more versatility while the pivoting action allows users to lift the face shield during use.

## **FEATURES**

- Easy installation by snapping into accessory slots of Bullhead Safety™ climbing-style protective helmets
- · Accommodates a variety of face shields
- Integrated earmuff adapter allows for the use of cap-mounted hearing protection and is uninterrupted when adjusting face shield positions
- Pivoting action allows for face shields to be propped and secured in fully up and halfway up positions or resting downward on the brim of the protective helmet
- Dielectric/nonconductive construction
- Meets ANSI/ISEA Z87.1-2020 high impact standards