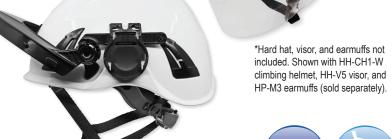

## BULLHEAD SAFETY<sup>™</sup> HEAD PROTECTION

Dielectric Adjustable Bracket for Climbing
Style Protective Helmets

This dielectric plastic bracket fits climbing-style protective helmets and is made with durable nylon material. This bracket accommodates a variety of face shields and cap-mounted hearing protection. The telescoping temples provide more versatility while the pivoting action allows users to lift the face shield during use.

## **FEATURES**

- Easy installation by snapping into accessory slots of Bullhead Safety™ climbing-style protective helmets
- · Accommodates a variety of face shields
- Integrated earmuff adapter allows for the use of cap-mounted hearing protection and is uninterrupted when adjusting face shield positions
- Pivoting action allows for face shields to be propped and secured in fully up and halfway up positions or resting downward on the brim of the protective helmet
- Dielectric/nonconductive construction
- Meets ANSI/ISEA Z87.1-2020 high impact standards