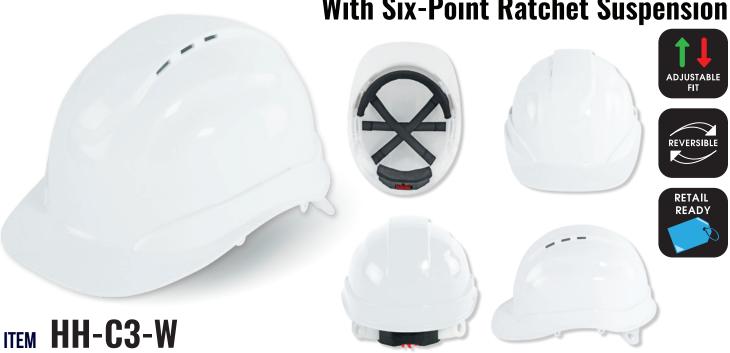

# BULLHEAD SAFETY™ HEAD PROTECTION

White Vented Cap Style Hard Hat With Six-Point Ratchet Suspension

### **FEATURES**

- · Ventilated, lightweight, low profile and reversible design
- Made with HPPE material to provide a lightweight product with weather/chemical resistance
- Proprietary Gripster<sup>™</sup> dots underneath the helmet allow for easy on/off
- · Accessory slots fit most cap mounted earmuffs and accessories
- · Designed to fit both two-point and four-point chin straps
- Patented design
- Compliance: ANSI Z89.1-2014, Type 1, Class C

#### Premium comfort fit suspension, featuring:

- · Brow pad that wicks sweat keeping you cool, comfortable and dry
- · Pivot system to provide a secure fit for all head shapes and sizes
- · EZ-click adjustable ratchet system
- Reversible
- Pre-assembled