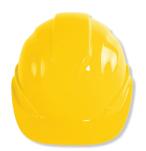

# Yellow Unvented Cap Style Hard Hat With Six-Point Ratchet Suspension

#### **FEATURES**

- · Lightweight low profile and reversible design
- Made with HPPE material to provide a lightweight product with weather/ chemical resistance
- Proprietary Gripster<sup>™</sup> dots underneath the helmet allow for easy on/off
- · Accessory slots fit most cap mounted earmuffs and accessories
- Designed to fit both two-point and four-point chin straps
- · Patented design
- Compliance: ANSI Z89.1-2014, Type 1, Class C