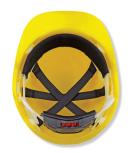

#### Premium comfort fit suspension, featuring:

- · Brow pad that wicks sweat keeping you cool, comfortable and dry
- · Pivot system to provide a secure fit for all head shapes and sizes
- · EZ-click adjustable ratchet system
- · Reversible
- · Pre-assembled