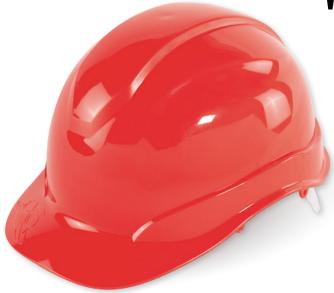

# Red Unvented Cap Style Hard Hat With Six-Point Ratchet Suspension

## ITEM HH-C2-R

#### **FEATURES**

- · Lightweight low profile and reversible design
- Made with HPPE material to provide a lightweight product with weather/chemical resistance
- Proprietary Gripster<sup>™</sup> dots underneath the helmet allow for easy on/off
- · Accessory slots fit most cap mounted earmuffs and accessories
- · Designed to fit both two-point and four-point chin straps
- · Patented design
- Compliance: ANSI Z89.1-2014, Type 1, Class C