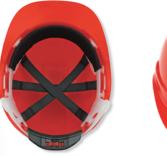

#### Premium comfort fit suspension, featuring:

- · Brow pad that wicks sweat keeping you cool, comfortable and dry
- · Pivot system to provide a secure fit for all head shapes and sizes
- EZ-click adjustable ratchet system
- Reversible
- · Pre-assembled