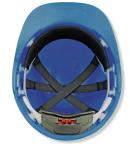

#### Premium comfort fit suspension, featuring:

- · Brow pad that wicks sweat keeping you cool, comfortable and dry
- · Pivot system to provide a secure fit for all head shapes and sizes
- · EZ-click adjustable ratchet system
- Reversible
- · Pre-assembled