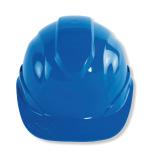

# BULLHEAD SAFETY<sup>™</sup> HEAD PROTECTION

Blue Unvented Cap Style Hard Hat With Six-Point Ratchet Suspension

### **FEATURES**

- · Lightweight low profile and reversible design
- Made with HPPE material to provide a lightweight product with weather/chemical resistance
- Proprietary Gripster<sup>™</sup> dots underneath the helmet allow for easy on/off
- · Accessory slots fit most cap mounted earmuffs and accessories
- · Designed to fit both two-point and four-point chin straps
- · Patented design
- Compliance: ANSI Z89.1-2014, Type 1, Class C