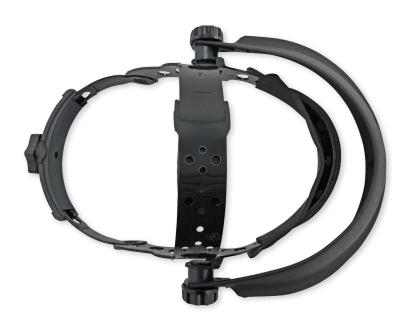

### **Browguard With Ratchet Style Adjustment**

# ITEM HH-BG1

#### **FEATURES**

- · Durable nylon material
- · Accommodates a variety of face shields
- · Pivoting action allows users to lift the face shield while wearing
- · Pin lock crown adjustment to achieve a great fit
- · Ratchet style adjustment for a snug fit
- · Meets ANSI Z87.1-2020 standards