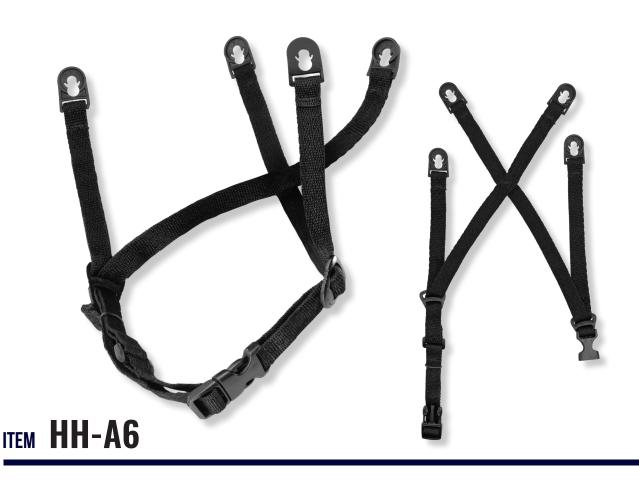

# Four-Point Chinstrap Replacement for Climbing Style Helmets

#### **DESCRIPTION**

Adjustable four-point chinstrap replacement is compatible with HH-CH1 climbing style protective helmets.

Each chinstrap is individually packaged in a polybag.