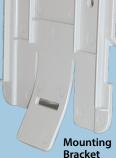

## **Easy to Mount, Easy to Clean**

Our 2-piece design makes it easy to install and easy to remove for cleaning. Attach the mounting bracket to the wall by pushing on the adhesive backing, then slide the drip tray in place. To remove, press the tab and slide the drip tray off.

### To Install:

- 1) Peel off adhesive backing and press Mounting Bracket against the wall
- 2) Slide Drip Tray over Mounting Bracket in Long or Short option below:

Kutol Products Co. sales@kutol.com 800-543-4641 www.kutol.com