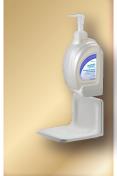

## **Universal Design**

Designed with a reversible long or short option, the drip tray can be used with any Health Guard liquid or foam dispenser. The long option is best for the Foam and Clean Shape dispensers, the short option is best for Soft & Silky and DuraView.

### **Versatile Use**

The Universal Drip Tray can be used in restrooms, kitchens, hallways, waiting rooms or wash stations. Simply install a drip tray beneath any dispenser located on a wall or one of our floor stands.