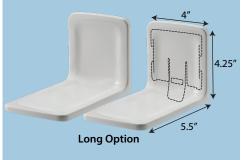

## **Universal Design**

Designed with a reversible long or short option, the drip tray can be used with any Health Guard liquid or foam dispenser. The long option is best for the Foam and Clean Shape dispensers, the short option is best for Soft & Silky and DuraView.

### To Install:

- 1) Peel off adhesive backing and press Mounting Bracket against the wall
- 2) Slide Drip Tray over Mounting Bracket in Long or Short option below:

Kutol Products Co. sales@kutol.com 800-543-4641 www.kutol.com