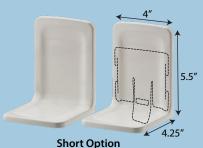

## **Universal Design**

Designed with a reversible long or short option, the drip tray can be used with any Health Guard liquid or foam dispenser. The long option is best for the Foam and Clean Shape dispensers, the short option is best for Soft & Silky and DuraView.

### To Install:

- 1) Peel off adhesive backing and press Mounting Bracket against the wall
- 2) Slide Drip Tray over Mounting Bracket in Long or Short option below:

Kutol Products Co. sales@kutol.com 800-543-4641 www.kutol.com