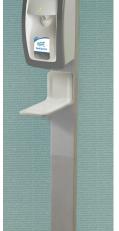

## **Universal Design**

Designed with a reversible long or short option, the drip tray can be used with any Health Guard liquid or foam dispenser. The long option is best for the Foam and Clean Shape dispensers, the short option is best for Soft & Silky and DuraView.

### **Versatile Use**

The Universal Drip Tray can be used in restrooms, kitchens, hallways, waiting rooms or wash stations. Simply install a drip tray beneath any dispenser located on a wall or one of our floor stands.

# Easy to Use...Universal...Versatile

DuraView®