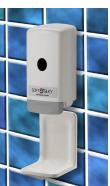

## **Universal Design**

Designed with a reversible long or short option, the drip tray can be used with any Health Guard liquid or foam dispenser. The long option is best for the Foam and Clean Shape dispensers, the short option is best for Soft & Silky and DuraView.

### **Versatile Use**

The Universal Drip Tray can be used in restrooms, kitchens, hallways, waiting rooms or wash stations. Simply install a drip tray beneath any dispenser located on a wall or one of our floor stands.