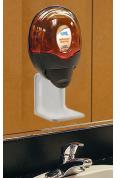

## **Universal Design**

Designed with a reversible long or short option, the drip tray can be used with any Health Guard liquid or foam dispenser. The long option is best for the Foam and Clean Shape dispensers, the short option is best for Soft & Silky and DuraView.

### **Versatile Use**

The Universal Drip Tray can be used in restrooms, kitchens, hallways, waiting rooms or wash stations. Simply install a drip tray beneath any dispenser located on a wall or one of our floor stands.