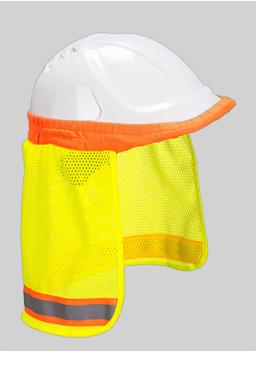

## **PRODUCT SPECIFICATION & TECHNICAL DATA**

**HA16 - Hi-Vis Neck Shade** 

**Collection:** High-Visibility

Accessories

Range: High Visibility

Shell Fabric: 100% Polyester Mesh

110g

Contrast Fabric: 100% Polyester,

#### **Product information**

 $1 \ensuremath{\text{"}}$  silver reflective tape with contrast materialCooling mesh fabricElasticated band for easy fitting