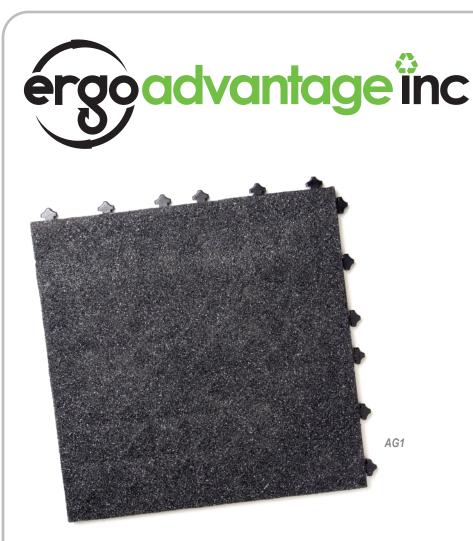

## Ergo Advantage Grit Closed Tile

- Excellent for weld areas and all types of manufacturing environments where lubricants are present
- Silicon Carbide bonded to surface of PVC protecting against heat and chemicals
- Configures easily to work environments
- Provides excellent support
- Easy to clean and maintain

Durometer:Shore Hardness "A" 85 (+/- 5)Dimensions:18" x 18" x 1" (at highest point)Weight:7 lbsComposition:100% Recycled PVC Silicon Carbide Grit SurfaceWarranty:2 Year Warranty Against Manufacturer's DefectsTear Strength:156 – 367 lbs/inTensile Strength:1170 – 1620 psiFlammability:Class 1 Fire Resistant

**Tile Type:** AG1 Gritted Edging also available.

Have a unique color requirement? Please reach out and ask for more details.

630 Glengarry Cres. | PO Box 352, Fergus ON N1M 3E2, Canada | 877-578-0101 | Email: info@ergoadvantageinc.com