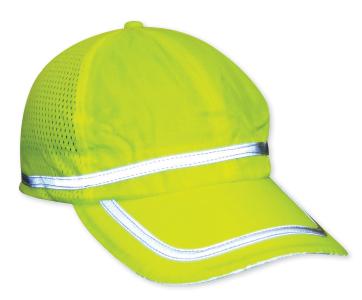

# **High-Visibility Baseball Cap Style Hat**

# ITEM GLO-H1 SIZES ONE SIZE

#### **FEATURES**

- High-visibility yellow/green
- Silver reflective material
- Baseball cap style

### **SPECIFICATIONS**

| MATERIAL                 | COLOR           | REFLECTIVE |
|--------------------------|-----------------|------------|
| MESH AND SOLID POLYESTER | HV YELLOW/GREEN | SILVER     |