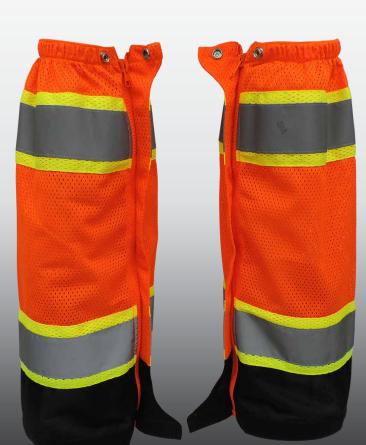

## **GLO-G2** sizes: One size Features:

These ANSI class E lightweight mesh leg gaiters in orange feature 3M™ reflective material, black bottom, zipper closure with a button snap at the top and a Hook & Loop adjustable bottom closure.

#### Benefits:

3M™ reflective material color contrast enhances visibility

Global Glove & Safety Mfg., Inc.

13915 Radium St. NW

Ramsey, MN 55303

www.globalglove.com

- Elastic top cuff and zipper allow for easy boot access
- Hook & Loop adjustable bottom provides a custom fit
- Black bottom hides dirt for a cleaner appearance
- · Breathable mesh material
- ANSI/ISEA 107-2015 class E compliant