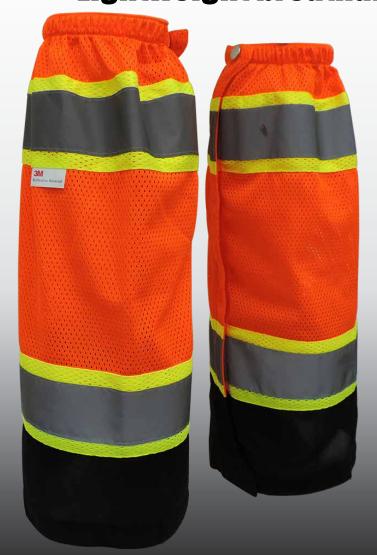

## **GLO-G2** sizes: One size Features:

These ANSI class E lightweight mesh leg gaiters in orange feature 3M™ reflective material, black bottom, zipper closure with a button snap at the top and a Hook & Loop adjustable bottom closure.

#### Benefits:

3M™ reflective material color contrast enhances visibility

Global Glove & Safety Mfg., Inc.

13915 Radium St. NW

Ramsey, MN 55303

www.globalglove.com

- Elastic top cuff and zipper allow for easy boot access
- Hook & Loop adjustable bottom provides a custom fit
- Black bottom hides dirt for a cleaner appearance
- · Breathable mesh material
- ANSI/ISEA 107-2015 class E compliant