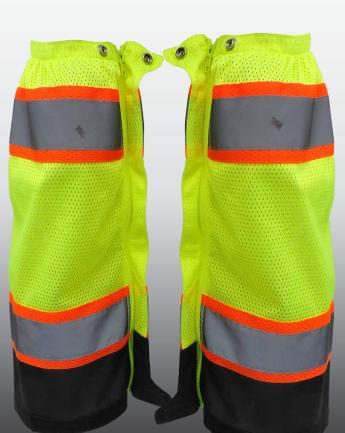

#### GLO-G1 Sizes: One size Features:

These ANSI class E lightweight mesh leg gaiters in yellow/ green feature 3M™ reflective material, a black bottom, zipper closure with a button snap at the top and a Hook & Loop adjustable bottom closure.

#### Benefits:

- 3M™ reflective material color contrast enhances visibility
- Elastic top cuff and zipper allow for easy boot access
- Hook & Loop adjustable bottom provides a custom fit
- Black bottom hides dirt for a cleaner appearance
- · Breathable mesh material
- ANSI/ISEA 107-2015 class E compliant