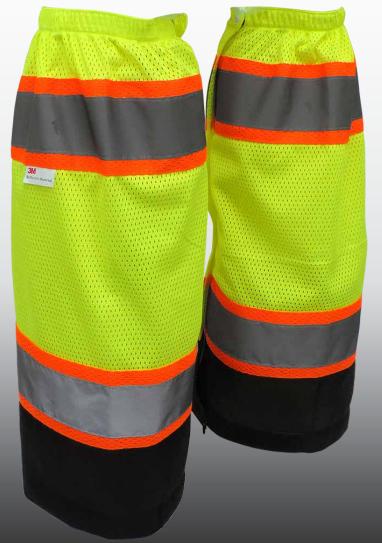

#### GLO-G1 Sizes: One size Features:

These ANSI class E lightweight mesh leg gaiters in yellow/ green feature 3M™ reflective material, a black bottom, zipper closure with a button snap at the top and a Hook & Loop adjustable bottom closure.

#### Benefits:

- 3M™ reflective material color contrast enhances visibility
- Elastic top cuff and zipper allow for easy boot access
- Hook & Loop adjustable bottom provides a custom fit
- Black bottom hides dirt for a cleaner appearance
- · Breathable mesh material
- ANSI/ISEA 107-2015 class E compliant