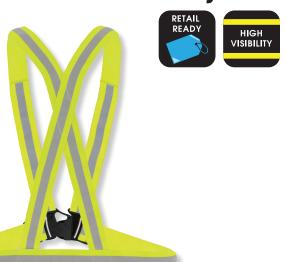

#### **DESCRIPTION**

This simple, yet effective, safety sash provides enhanced visibility to workers that are not required to wear ANSI-approved safety apparel. The X-back design provides an easy way of identifying a worker who has fallen due to gas poisoning or lack of oxygen while in an underground situation. It also helps distinguish if a worker is facing your direction or walking away.

#### **FEATURES**

- · Made with elastic and polyester for extra comfort
- · Silver reflective material enhances low-light visibility
- · High-visibility yellow/green

- X-back design allows for easy identification
- · Adjustable elastic waist and chest

#### **SPECIFICATIONS**

| STYLE       | FABRIC    | ELASTIC AREAS   | COLOR                        | WIDTH  | REFLECTIVE                       |
|-------------|-----------|-----------------|------------------------------|--------|----------------------------------|
| X-Back Sash | Polyester | Waist and Chest | High-Visibility Yellow/Green | 1.5 in | 5/8 in. Silver Reflective Stripe |