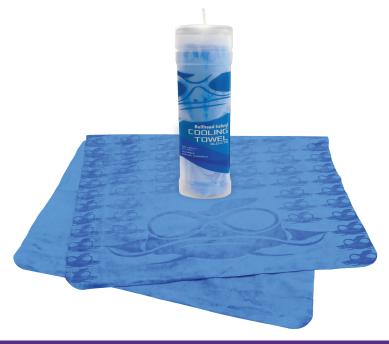

#### **DESCRIPTION**

This high-visibility blue cooling towel is 16 in. x 25% in. It is constructed with ultraabsorbent PVA material that quickly dissipates hot moisture from the body and stays cool up to 6 hours per activation.

#### **FEATURES**

- Reusable and safe, packaging is designed for long term use
- · Antimicrobial treated to prevent mold and unwanted smells
- · Quickly dissipates hot moisture
- · Reduces the causes of heat stress
- Machine washable using mild detergent do not bleach